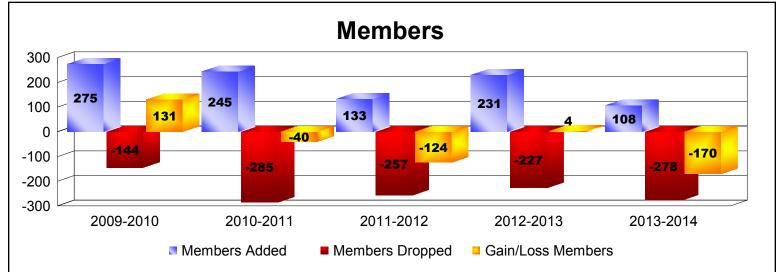

District 126

As of June 2014 Cumulative

| Year      | New<br>Clubs | Dropped<br>Clubs | Gain/<br>Loss<br>Clubs | New<br>Members | Charter<br>Members | Reinstate<br>Members | Transfer<br>Members | Total<br>Member<br>Added | Total<br>Members<br>Dropped | Gain/<br>Loss<br>Members |
|-----------|--------------|------------------|------------------------|----------------|--------------------|----------------------|---------------------|--------------------------|-----------------------------|--------------------------|
| 2009-2010 | 5            | 0                | 5                      | 136            | 129                | 8                    | 2                   | 275                      | -144                        | 131                      |
| 2010-2011 | 5            | -4               | 1                      | 115            | 115                | 7                    | 8                   | 245                      | -285                        | -40                      |
| 2011-2012 | 1            | -4               | -3                     | 70             | 27                 | 35                   | 1                   | 133                      | -257                        | -124                     |
| 2012-2013 | 3            | 0                | 3                      | 137            | 88                 | 4                    | 2                   | 231                      | -227                        | 4                        |
| 2013-2014 | 0            | -5               | -5                     | 73             | 15                 | 16                   | 4                   | 108                      | -278                        | -170                     |
| Average   | 3            | -3               | 0                      | 106            | 75                 | 14                   | 3                   | 198                      | -238                        | -40                      |