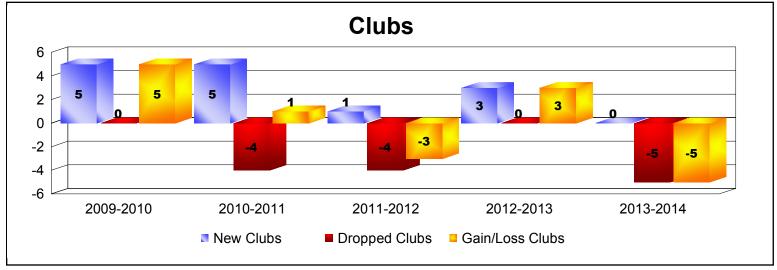

District 126

As of June 2014 Cumulative

| Year      | New<br>Clubs | Dropped<br>Clubs | Gain/<br>Loss<br>Clubs | New<br>Members | Charter<br>Members | Reinstate<br>Members | Transfer<br>Members | Total<br>Member<br>Added | Total<br>Members<br>Dropped | Gain/<br>Loss<br>Members |
|-----------|--------------|------------------|------------------------|----------------|--------------------|----------------------|---------------------|--------------------------|-----------------------------|--------------------------|
| 2009-2010 | 5            | 0                | 5                      | 136            | 129                | 8                    | 2                   | 275                      | -144                        | 131                      |
| 2010-2011 | 5            | -4               | 1                      | 115            | 115                | 7                    | 8                   | 245                      | -285                        | -40                      |
| 2011-2012 | 1            | -4               | -3                     | 70             | 27                 | 35                   | 1                   | 133                      | -257                        | -124                     |
| 2012-2013 | 3            | 0                | 3                      | 137            | 88                 | 4                    | 2                   | 231                      | -227                        | 4                        |
| 2013-2014 | 0            | -5               | -5                     | 73             | 15                 | 16                   | 4                   | 108                      | -278                        | -170                     |
| Average   | 3            | -3               | 0                      | 106            | 75                 | 14                   | 3                   | 198                      | -238                        | -40                      |